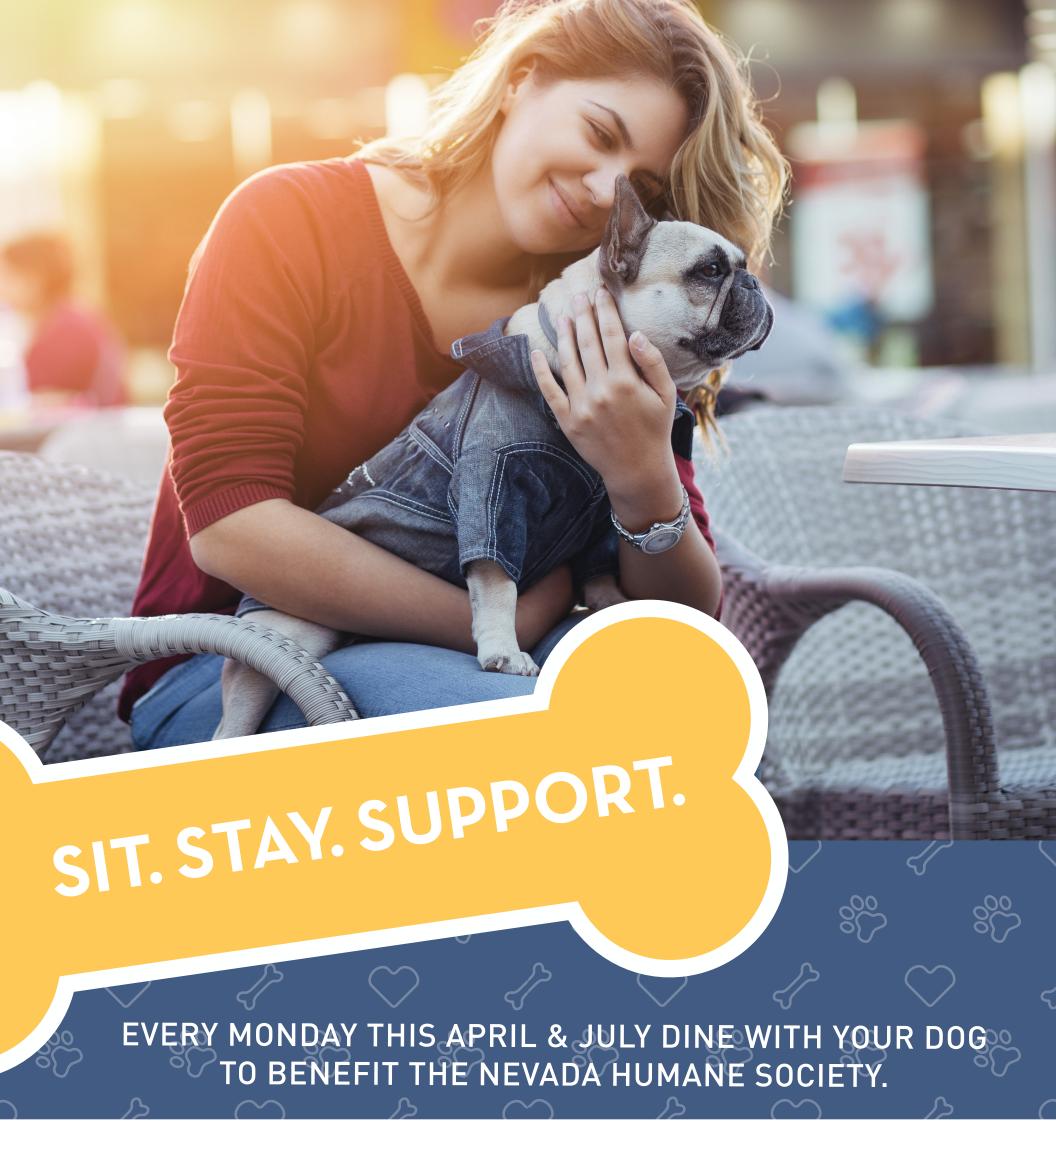

### **SUMMER 2018**

Dine alfresco with that special pooch on our Riverside patio! When you dine with your dog on Mondays, 10% of the check will be donated to the **Nevada Humane Society.** 

Dogs get treats too! Bring your dog and get a fresh bowl of water and a dog treat!