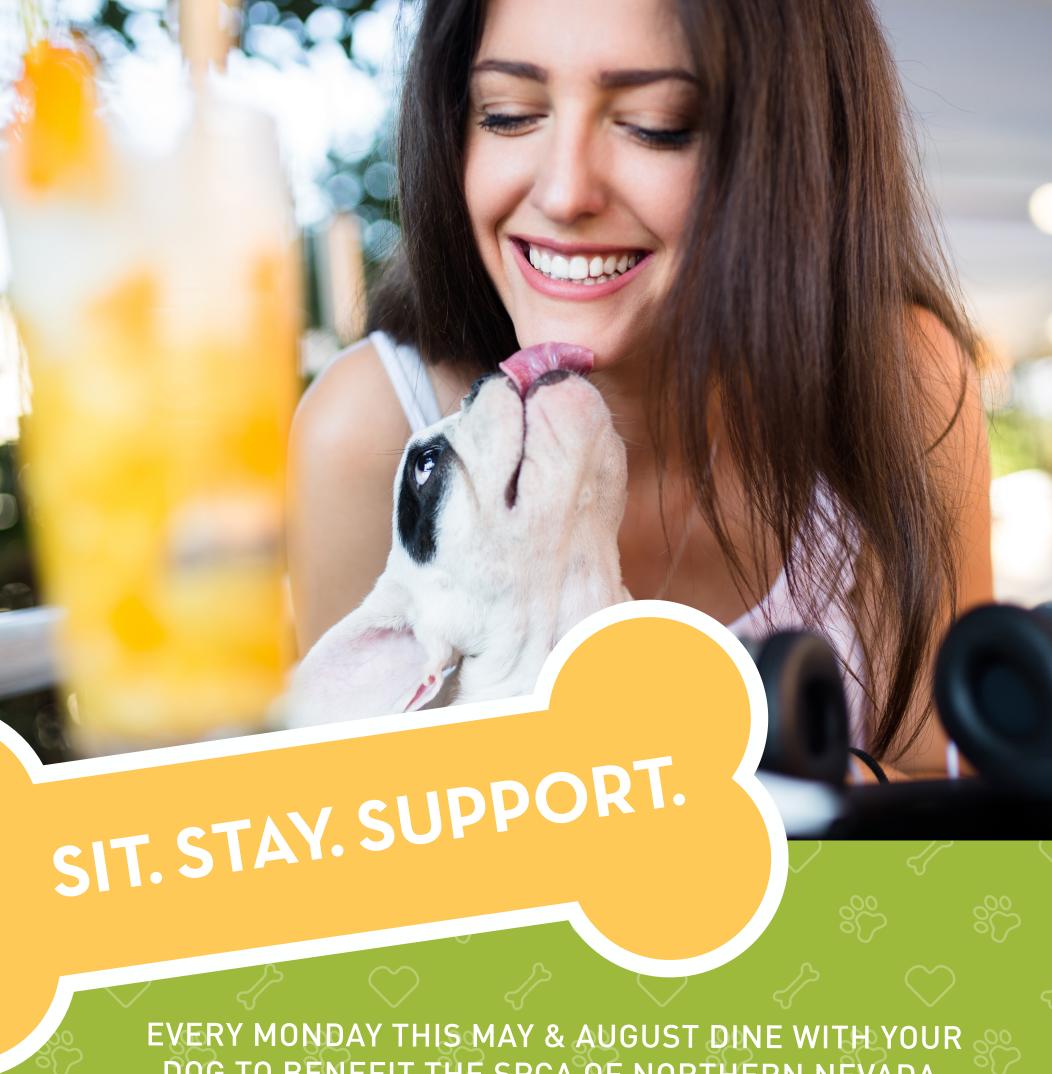

DOG TO BENEFIT THE SPCA OF NORTHERN NEVADA.

### **SUMMER 2018**

Dine alfresco with that special pooch on our Riverside patio! When you dine with your dog on Mondays, 10% of the check will be donated to the SPCA of Northern Nevada.

Dogs get treats too! Bring your dog and get a fresh bowl of water and a dog treat!